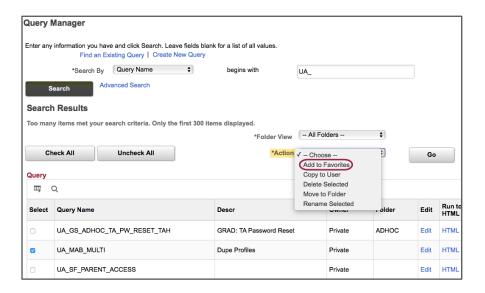

- 1. On the **Query Manager Search Results** page, select the query/queries that you want to add to the My Favorite Queries list.
- 2. Select Add to Favorites from the Action drop down menu.

- 3. Click GO. The query appears in the list group box.
- 4. Multiple queries can be added to the **My Favorite Queries** list at one time by selecting the queries before choosing Add to Favorites.