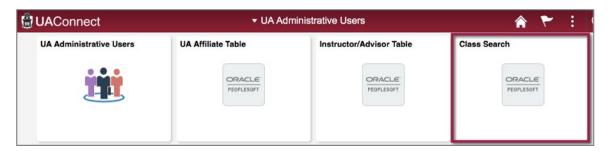

- 5. Click the **Add** button. You will receive notification that the page was added to a new homepage.
- 6. The new tile will appear on the homepage you selected.

## Verify New Tile on the Homepage

Once you have saved the screen to your homepage, click the link in the left corner. You will move back one level to the indicated homepage.

You can also click the Homepage dropdown menu in the center of the banner to view all your homepages. Select the homepage you wish to use and view all the tiles on that homepage.