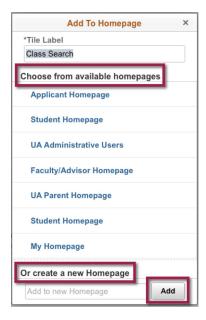

## Create a Homepage

- 1. Navigate to the page you wish to have as a homepage.
- 2. Click the **Actions Menu** icon from that page.

- 3. Select Add to Homepage.
- 4. Choose from available homepages **OR** create a new homepage.

- 5. Click the **Add** button. You will receive notification that the page was added to a new homepage.
- 6. The new tile will appear on the homepage you selected.