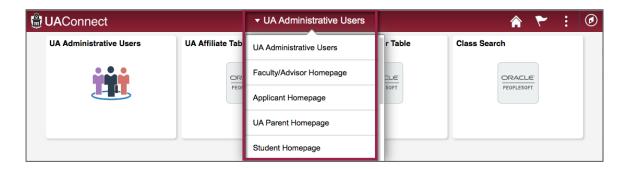

## Verify New Tile on the Homepage

Once you have saved the screen to your homepage, click the link in the left corner. You will move back one level to the indicated homepage.

You can also click the Homepage dropdown menu in the center of the banner to view all your homepages. Select the homepage you wish to use and view all the tiles on that homepage.