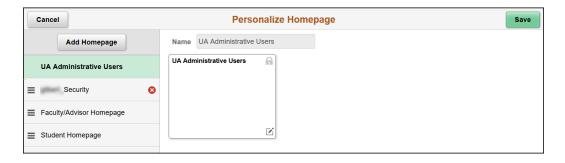

## Delete a Homepage or Tiles

1. Click the Actions Menu icon in the top banner and select the Personalize Homepage link.

2. Click the Son the **Homepage** you wish to delete.

3. Select the **Homepage** from which the tile should be removed.

- 4. Click the so on the tile you wish to delete.
- 5. Click the **Save** button.