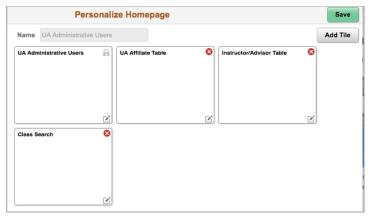

- 4. Click the so on the tile you wish to delete.
- 5. Click the **Save** button.