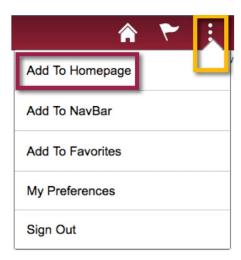

## Create a Homepage

- 1. Navigate to the page you wish to have as a homepage.
- 2. Click the **Actions Menu** icon from that page.

- 3. Select Add to Homepage.
- 4. Choose from available homepages **OR** create a new homepage.