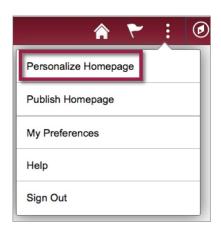

## Delete a Homepage or Tiles

1. Click the Actions Menu icon in the top banner and select the Personalize Homepage link.

2. Click the Son the **Homepage** you wish to delete.

3. Select the **Homepage** from which the tile should be removed.