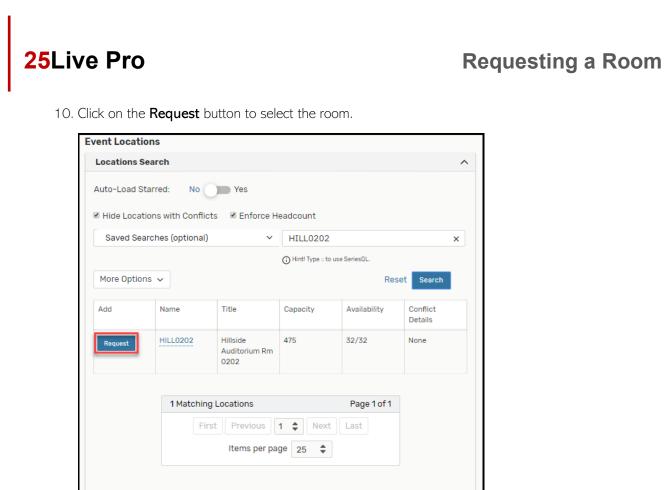

9. Click **Reset** to clear any previous searches.

Verify the **Hide Locations with Conflicts** and **Enforce Headcount** boxes are checked. If the room number to be requested is known, click on the **Search Location** box and enter the room number. There should be no space between the *building code and the room number* HILL0202.

| Event Locations                    |            |                  |              |   |
|------------------------------------|------------|------------------|--------------|---|
| Locations Search                   |            |                  |              | ^ |
| Auto-Load Starred: No Y            | es         |                  |              |   |
| ☑ Hide Locations with Conflicts  ☑ | Enforce He | eadcount         |              |   |
| Saved Searches (optional)          | ~          | Search Locations |              | × |
| More Options v                     |            |                  | Reset Search |   |